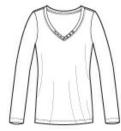

# **Ladies Textured Long Sleeve V-Neck with Button Detail DM472**

- 4.4-ounce, 50/25/25 poly/ring spun cotton/rayon
- 24 singles

Textured fabric infuses each garment with unique character. Please allow for slight color variations.

#### **CARE INSTRUCTIONS**

-Machine wash cold with like colors -Do not bleach -Tumble Dry low - Cool iron if needed

front

back