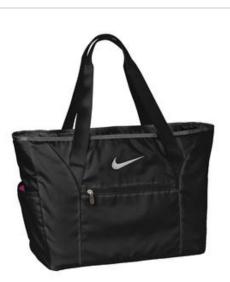

## 

A padded laptop sleeve and ample storage makes this tote all business, but the contrast welded Swoosh design trademark gives it athletic appeal.

Nike Golf Elite Tote TG0273

- 450D polyester
- 150D polyester lining
- Zippered top opening
- Interior pockets
- Web handles
- Side pocket
- Laptop sleeve dimensions: 16.5"h x 11.5"w x
- 1.25"d; fits most 15" laptops
- Dimensions: 22"h x 13"w x 7"d; Approx. 2,002 cubic inches