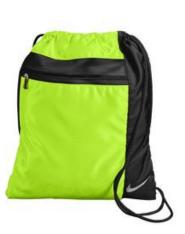

## 

The strong drawcord closure allows this bag to double as a backpack, while the contrast Swoosh design trademark makes this gym basic anything but ordinary.

Nike Golf Cinch Sack TG0274

- 150 x 300D polyester
- 150D polyester lining
- Zippered front pocket
- Front mesh ventilation panel
- Dimensions: 18"h x 14.5"w x 2"d; Approx. 528 cubic inches