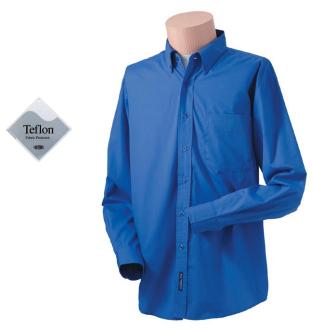

## Long Sleeve Easy Care, Soil Resistant Shirt

### **S607**

- \* 3.7-ounce \* 60/40 cotton/poly \* Dupont Soil release \* Dyed-to-match buttons
- \* Adjustable cuffs \* Button-through sleeves \* Button-down collar \* Single patch pocket